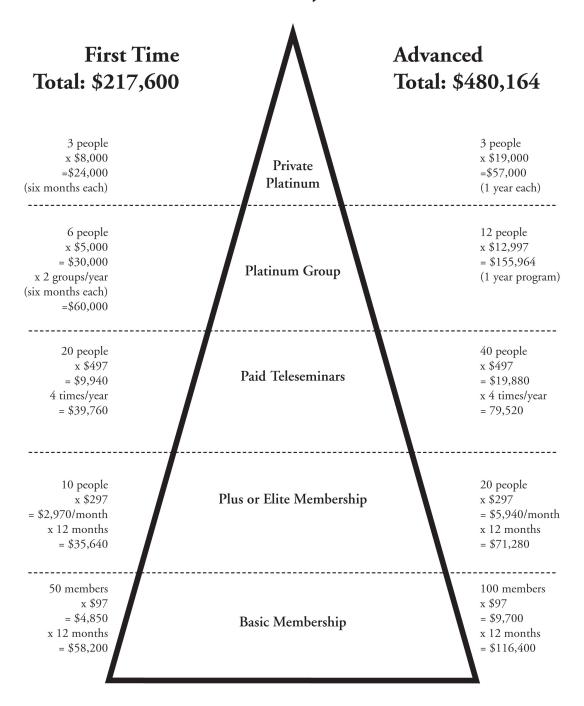

|     |  |
|                                        |     |  |
|                                        |     |  |
|                                        |     |  |
| My Well of Opportunity Includ          | es: |  |
|                                        |     |  |
| 1                                      |     |  |
|                                        |     |  |
|                                        |     |  |
|                                        |     |  |
| 2                                      |     |  |
|                                        |     |  |
|                                        |     |  |
| 3.                                     |     |  |



#### SOME WAYS TO VISUALIZE YOUR LEVERAGED MODEL

## Info Droduct Model





## Membership Model



## Association Model



## Coaching Model