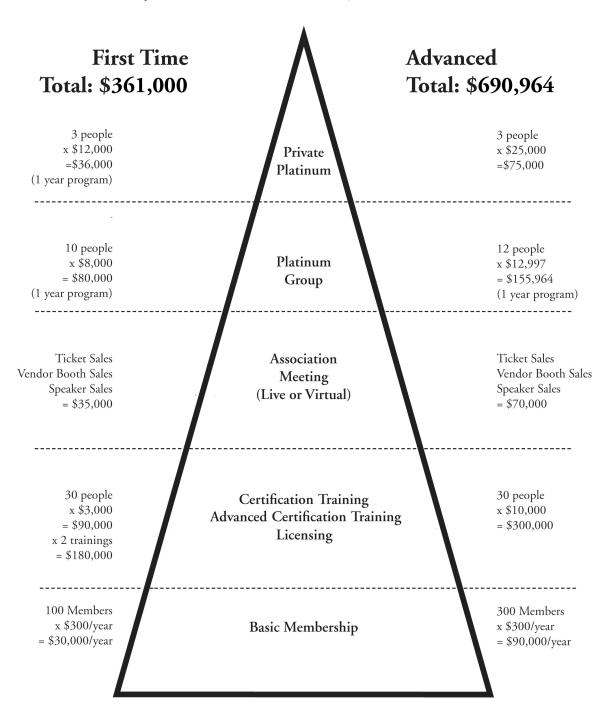

|     |  |
|                                        |     |  |
|                                        |     |  |
| My Well of Opportunity Includ          | es: |  |
|                                        |     |  |
| 1                                      |     |  |
|                                        |     |  |
|                                        |     |  |
|                                        |     |  |
| 2                                      |     |  |
|                                        |     |  |
|                                        |     |  |
| 3.                                     |     |  |



#### SOME WAYS TO VISUALIZE YOUR LEVERAGED MODEL

## Info Droduct Model





## Membership Model



## Association Model



## Coaching Model