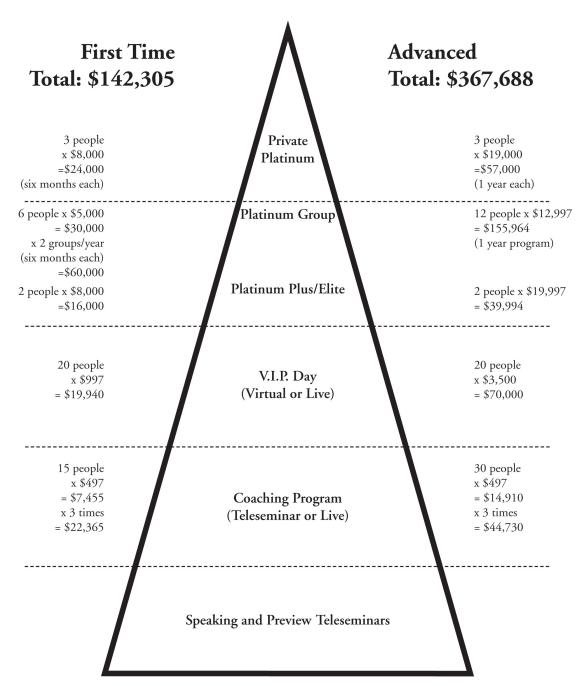

|     |  |
|                                        |     |  |
|                                        |     |  |
| My Well of Opportunity Includ          | es: |  |
|                                        |     |  |
| 1                                      |     |  |
|                                        |     |  |
|                                        |     |  |
|                                        |     |  |
| 2                                      |     |  |
|                                        |     |  |
|                                        |     |  |
| 3.                                     |     |  |



#### SOME WAYS TO VISUALIZE YOUR LEVERAGED MODEL

## Info Droduct Model





## Membership Model



## Association Model



## Coaching Model